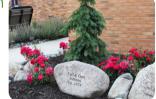

|        |   | ١   |    | ~ D |     |
|--------|---|-----|----|-----|-----|
| $\Box$ | П | IO۷ | ve |     | Bec |

One (1) available; entrance to the new emergency department. Engraved boulder will be placed inside the raised flower bed.

\$10,000

☐ Medium Boulder
Boulder will be engraved with sponsor's name.

\$600 each 🎩