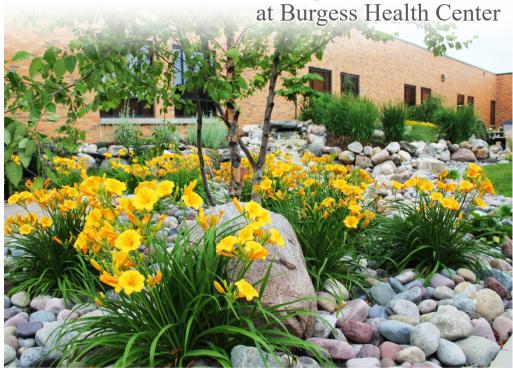

# the Healing Carden

The shortest road to recovery passes through a healing garden.

For a sick patient, the Healing Garden at Burgess Health Center is a temporary place of peace in the midst of dealing with illness and pain. Perhaps it will mean the difference between a bad day and a hopeful day.

The garden's tranquil setting, offers a healing retreat for patients, their families and visitors, hospital staff and the public. It provides a chance to be around nature and to escape, if for only a while, the stress and stimulation of a clinical environment.

Many unique opportunities for honoring the special people and occasions in our lives are offered in the garden. You can create a lasting memory by purchasing a garden feauture such as a boulder or a flower bed at the entrance to the new emergency department.